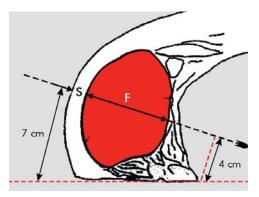

### **Measurement method**

The OptiGrade-MCP measurement device features highly advanced hard- and software components for pig classification.

By puncturing the carcass with the probe, its fat (S) and muscle (F) thickness at a defined location are being measured. The measurement results are then applied to a statutory formula, giving the lean meat percentage of the pig's carcass.