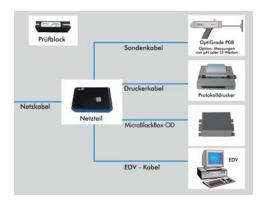

# **Configutration examples**

Maria-Birnbaum-Straße 7a D-86577 Sielenbach Telefon: +49 (0) 82 58-10 45 Telefax: +49 (0) 82 58-10 08 E-Mail: info@classpro.de Internet: www.classpro.de