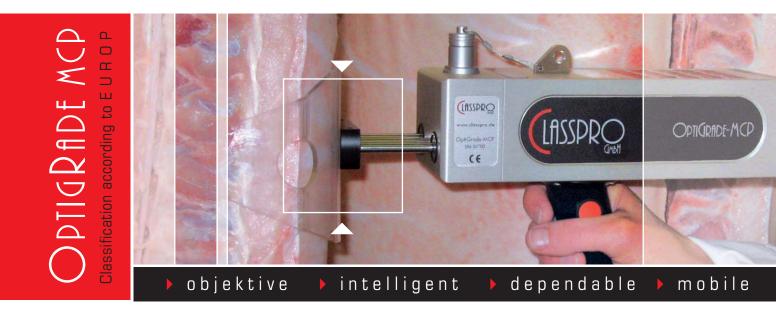

# Optoelectronic puncturing probe for classification of pig carcasses

# The innovation for stationary and mobile pig classification.

- classification according to E U R O P standard
- works stationary and mobile
- data transfer via Bluetooth or cable
- data storage of classification results
- Original Data Interface for Black Box system
- suitable for highest slaughtering speeds
- designed for operation in harsh slaughterhouse environments
- easy integration into the acquisition of slaughtering data
- compact and ergonomically balanced

## **Convincing advantages**

- data storage of classification results and additional data
- long term storage of classification results
- easy operation due to direct input of operation mode and additional data by means of a foil keyboard with function keys