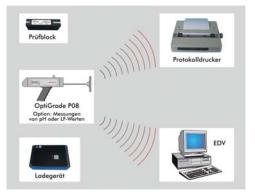

# **Configutration examples**

Maria-Birnbaum-Straße 7a D-86577 Sielenbach Telefon: +49 (0) 82 58-10 45 Telefax: +49 (0) 82 58-10 08 E-Mail: info@classpro.de Internet: www.classpro.de