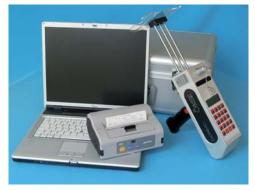

# Mobile classification office option

The unlimited mobility of the OptiGrade-MCP device, with optional components, permits building a mobile office for

- classification
- data acquisition
- data processing / accounting

for alternating assignment to smaller slaughter-houses.